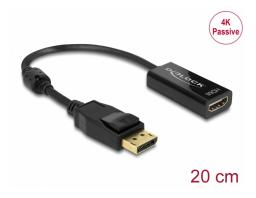

# Delock Adapter DisplayPort 1.2 male > HDMI female 4K Passive black

#### **Description**

This adapter by Delock enables the connection of an HDMI monitor to the system via a free DisplayPort interface. The adapter supports a resolution up to 4K Ultra HD at 30 Hz and is backward compatible to Full-HD 1080p.

#### **Specification**

- Connectors:
  - 1 x DisplayPort 20 pin male >
  - 1 x HDMI-A 19 pin female
- Chipset: Parade PS8402A
- DisplayPort 1.2 and High Speed HDMI specification
- Passive converter (level shifter), suitable only for graphics cards with DP++ output
- Resolution up to 3840 x 2160 @ 30 Hz (depending on the system and the connected hardware)
- Supports 3D displays (1080p @ 120 Hz)
- Gold-plated connectors
- 1 x ferrite core
- Cable length without connectors: ca. 20 cm
- · Colour: black
- OS independent, no driver installation necessary