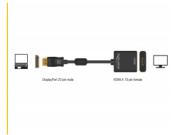

# Delock Adapter DisplayPort 1.2 male > HDMI female 4K Active black

## **Description**

This adapter by Delock enables the connection of an HDMI monitor to the system via a free DisplayPort interface. The adapter supports a resolution up to 4K Ultra HD at 30 Hz and is backward compatible to Full-HD 1080p. The adapter offers an active conversion, thus it is also suitable for graphics cards that are not capable of outputting DP++ signals.

### **Specification**

- Connectors:
  - 1 x DisplayPort 20 pin male >
  - 1 x HDMI-A 19 pin female
- Chipset: Parade PS171
- DisplayPort 1.2 and High Speed HDMI specification
- Active converter, for graphics cards with DP and DP++ output
- Resolution up to 3840 x 2160 @ 30 Hz (depending on the system and the connected hardware)
- Supports 3D displays (1080p @ 120 Hz)
- Supports HDCP 1.3
- Supports Eyefinity
- Audio input formats: 8-channel LPCM, compressed audio (AC-3, DTS) and HBR audio format up to 24 Bit audio sample size and 192 kHz sample rate
- Connectors: gold-plated
- 1 x ferrite core
- Cable length without connectors: ca. 20 cm
- · Colour: black
- OS independent, no driver installation necessary