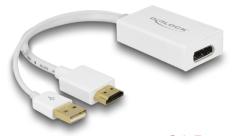

# **Delock Adapter HDMI-A male > DisplayPort 1.2 female** white

#### **Description**

This adapter by Delock enables the connection of an DisplayPort monitor to the system via a free HDMI interface. The adapter supports a resolution up to 4K Ultra HD at 30 Hz and is backward compatible to Full-HD 1080p.

#### **Specification**

Connectors:

Input:

1 x HDMI-A 19 pin male

1 x USB Type-A male (power supply)

Output:

- 1 x DisplayPort 20 pin female
- Chipset: STDP2600
- DisplayPort 1.2 and High Speed HDMI specification
- High Speed HDMI receiver link rate up to 2.97 Gb/s per data pair
- Resolution up to 4Kx2K @ 30 Hz; 1920 x 1080 @ 120 Hz (depending on the system and the connected hardware)
- Supports 3D displays
- Supports Audio 7.1 channel up to 192 kHz sample rate
- Supports HDCP 1.3
- Gold-plated connectors
- Colour depth:

## **Package content**

• Adapter HDMI to DisplayPort