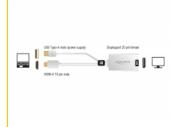

#### **Specification**

Connectors:

Input:

1 x HDMI-A 19 pin male

1 x USB Type-A male (power supply)

Output:

- 1 x DisplayPort 20 pin female
- Chipset: STDP2600
- DisplayPort 1.2 and High Speed HDMI specification
- High Speed HDMI receiver link rate up to 2.97 Gb/s per data pair
- Resolution up to 4Kx2K @ 30 Hz; 1920 x 1080 @ 120 Hz (depending on the system and the connected hardware)
- Supports 3D displays
- Supports Audio 7.1 channel up to 192 kHz sample rate
- Supports HDCP 1.3
- Gold-plated connectors
- Colour depth:

### System requirements

- A free HDMI-A female
- One free USB-A female
- Monitor with a free DisplayPort interface
- One DisplayPort cable