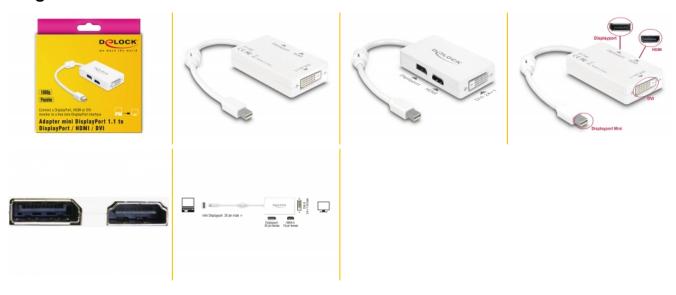

#### Description

With this mini DisplayPort adapter by Delock, the system can be extended by a DisplayPort, HDMI or DVI interface and various devices such as TV, beamer, monitor etc. can be connected. Only one monitor can be used on the adapter.

#### **Specification**

- Connectors:
  - 1 x mini DisplayPort 20 pin male >
  - 1 x DisplayPort 20 pin female
  - 1 x HDMI-A 19 pin female
  - 1 x DVI 24+1 female with nuts
- Chipset: PS8312
- Mini DisplayPort 1.1a specification
- High Speed HDMI specification
- DVI-D (Single Link), VGA not wired
- Passive converter (level shifter), suitable only for graphics cards with DP++ output
- Supports a resolution up to 1920 x 1200 / 1080p @ 60 Hz (depending on the system and the connected hardware)
- Power consumption: ca. 100 mW
- 1 x ferrite core
- Cable length without connectors: ca. 16 cm
- · Colour: white
- OS independent, no driver installation necessary

## Package content

• Adapter mini DisplayPort to DisplayPort / HDMI / DVI