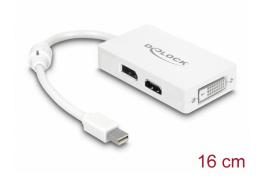

# Delock Adapter mini DisplayPort 1.1 male > DisplayPort / HDMI / DVI female Passive white

#### **Specification**

- Connectors:
  - 1 x mini DisplayPort 20 pin male >
  - 1 x DisplayPort 20 pin female
  - 1 x HDMI-A 19 pin female
  - 1 x DVI 24+1 female with nuts
- Chipset: PS8312
- Mini DisplayPort 1.1a specification
- High Speed HDMI specification
- DVI-D (Single Link), VGA not wired
- Passive converter (level shifter), suitable only for graphics cards with DP++ output
- Supports a resolution up to 1920 x 1200 / 1080p @ 60 Hz (depending on the system and the connected hardware)
- Power consumption: ca. 100 mW
- 1 x ferrite core
- Cable length without connectors: ca. 16 cm
- · Colour: white
- OS independent, no driver installation necessary