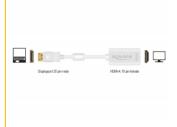

## **Specification**

- Connectors:
  - 1 x DisplayPort 20 pin male >
  - 1 x HDMI-A 19 pin female
- Chipset: NXP PTN3361
- DisplayPort 1.1 and High Speed HDMI specification
- Passive converter (level shifter), suitable only for graphics cards with DP++ output
- Resolution up to 1920 x 1200 @ 60 Hz (depending on the system and the connected hardware)
- Standby detection, standby enter into sleep mode automatically
- 1 x ferrite core
- Cable length without connectors: ca. 12 cm
- · Colour: white
- OS independent, no driver installation necessary